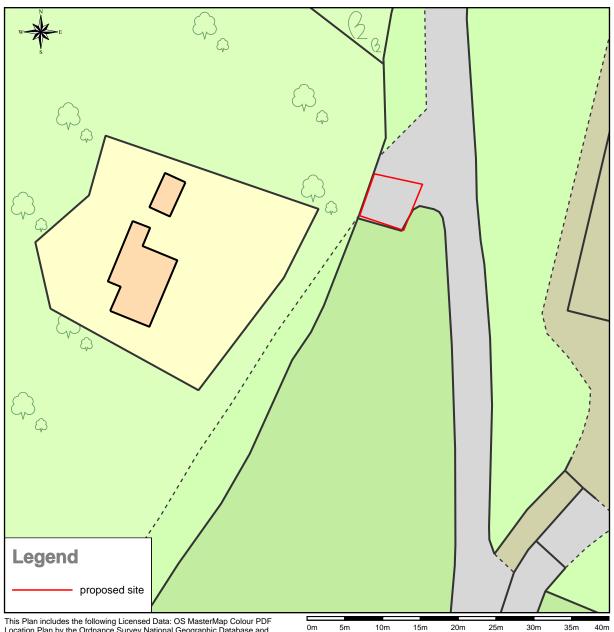

## site plan The Retreat SY6 6LF

This Plan includes the following Licensed Data: OS MasterMap Colour PDF Location Plan by the Ordnance Survey National Geographic Database and incorporating surveyed revision available at the date of production. Reproduction in whole or in part is prohibited without the prior permission of Ordnance Survey. The representation of a road, track or path is no evidence of a right of way. The representation of features, as lines is no evidence of a property boundary. © Crown copyright and database rights, 2021. Ordnance Survey 0100031673

Scale: 1:500, paper size: A4

21/01621/FUL proposal in 1:500

Rural Location on un-named road Leading to B5477 Leading to A49