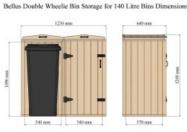

#### Double Wheelie Bin Storage for 2 x 140 Litre Bins

- External Dimensions: 1200 x 1230 x 640mm (H/W/D)
- Internal Dimensions: 1090 x 540-540 (Each Compartment) x 570mm (H/W/D)

# p-content/uploads/2014/08/Bellus-Double-Wheelie-Bin-Storage-140-Litre-Bins-Dimensions.jpg)