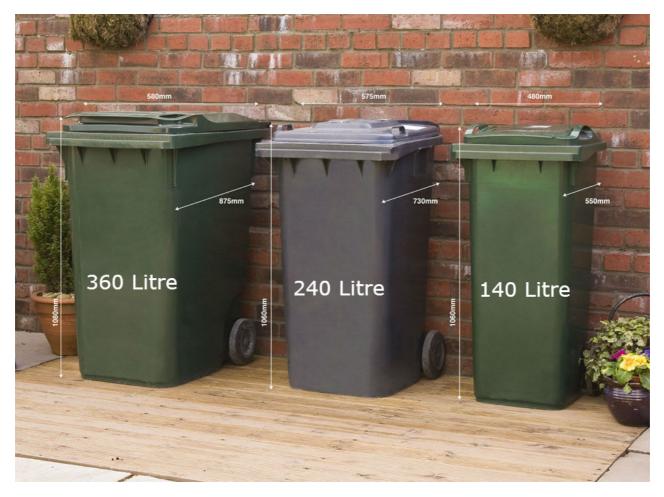

## SIZE GUIDE

In most instances the size wheelie bin cover you will need is the 240 litre model. This is the **standard household wheelie bin size** in the United Kingdom. If you aren't sure use the image below:

Many bins have the size written on the lid. If you have any questions are still aren't sure what to order please <u>contact us</u> (<a href="https://www.wheeliebinstoragedirect.co.uk/contact-us/">https://www.wheeliebinstoragedirect.co.uk/contact-us/</a>) or use our live chat between 9am-4.30pm Monday to Friday.