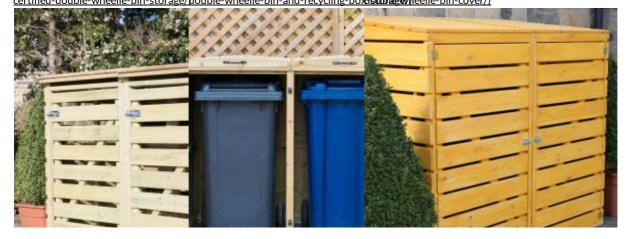

#### \*\*\*\*

Who wants to look out of the window to see wheelie bins? Not you? Then check out this awesome Double Chest Wheelie Bin Store. You'll have easy access to your bin, but you'll never have to see it! Not only that, but this is a UK made product manufactured from only premium materials.

## Key Info About the Bellus Double Wheelie Bin Storage Chest

- Storage for 2 wheelie bins
- · Fully enclosed four sided unit with opening door and lid
- · Free Standing
- · Pressure treated timber from renewable sources
- Flat packed with clear easy to assemble instructions, fixtures and fittings
- Automatic bin lid opening via connecting chain
- Made in UK
- 10 year guarantee

Why Buy a Bin Store?

Okay, you have to have a bin, in fact your local council probably insists on your using a wheelie bin. But no one wants ugly wheelie bins standing around their property, they look bad, smell bad, and definitely don't add to curbside appeal. So why not invest in a wheelie bin store? You'll be able to hide those horrible bins out of sight, but you'll still be able to access them when you need to!