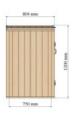

#### Double Wheelie Bin Storage for 2 x 240 Litre Bins

- External Dimensions: 1200 x 1450 x 804mm (H/W/D)
- Internal Dimensions: 1090 x 650-650 (Each Compartment) x 750mm (H/W/D)

Dimensions.jpg)

Bellus Double Wheelie Bin Storage for 240 Litre Bins Dime

p-content/uploads/2014/08/Bellus-Double-Wheelie-Bin-Storage-240-Litre-Bins-Dimensions.jpg)

WHEELIE BIN