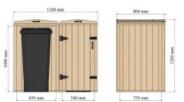

#### Double Wheelie Bin Storage for 2 x 180 Litre Bins

- External Dimensions: 1200 x 1230 x 804mm (H/W/D)
- Internal Dimensions: 1090 x 540-540 (Each Compartment) x 750mm (H/W/D)

## **Technical Drawings:**

WHEELIE BIN

Bellus Double Wheelie Bin Storage for 180 Litre Bins Dimensions

WHEELIE BIN (https://www.wheeliebinstoragedirect.co.uk/w (https://www.wheelieb p-content/uploads/2014/08/Bellus-Double-Wheelie-Bin-Storage-180-Litre-Bins-