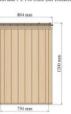

#### Double Wheelie Bin Storage for 2 x 180 Litre Bins

- External Dimensions: 1200 x 1230 x 804mm (H/W/D)
- Internal Dimensions: 1090 x 540-540 (Each Compartment) x 750mm (H/W/D)

## **Technical Drawings:**

WHEELIE BIN

Bellus Double Wheelie Bin Storage for 180 Litre Bins Dimensions

WHEELIE BIN (https://www.wheeliebinstoragedirect.co.uk/w (https://www.wheelieb p-content/uploads/2014/08/Bellus-Double-Wheelie-Bin-Storage-180-Litre-Bins-