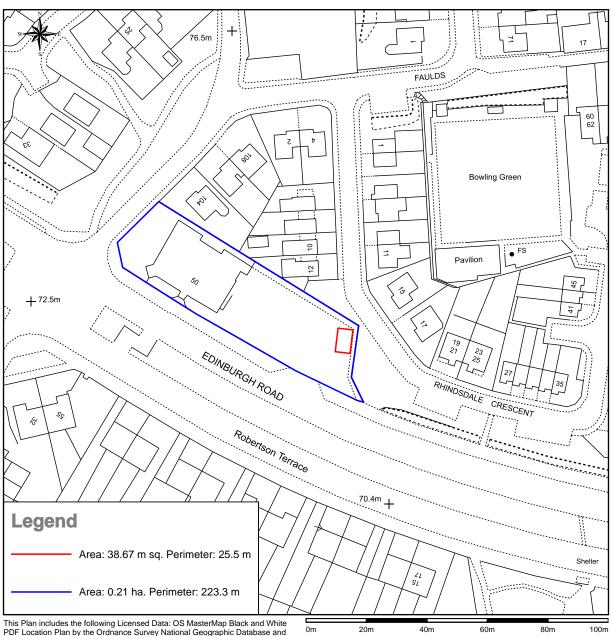

## **Hoolit**

This Plan includes the following Licensed Data: OS MasterMap Black and White PDF Location Plan by the Ordnance Survey National Geographic Database and incorporating surveyed revision available at the date of production. Reproduction in whole or in part is prohibited without the prior permission of Ordnance Survey. The representation of a road, track or path is no evidence of a right of way. The representation of features, as lines is no evidence of a property boundary. © Crown copyright and database rights, 2021. Ordnance Survey 0100031673

Scale: 1:1250, paper size: A4

100447086-001

Proposed retail/office unit

Proposed location shown in red.