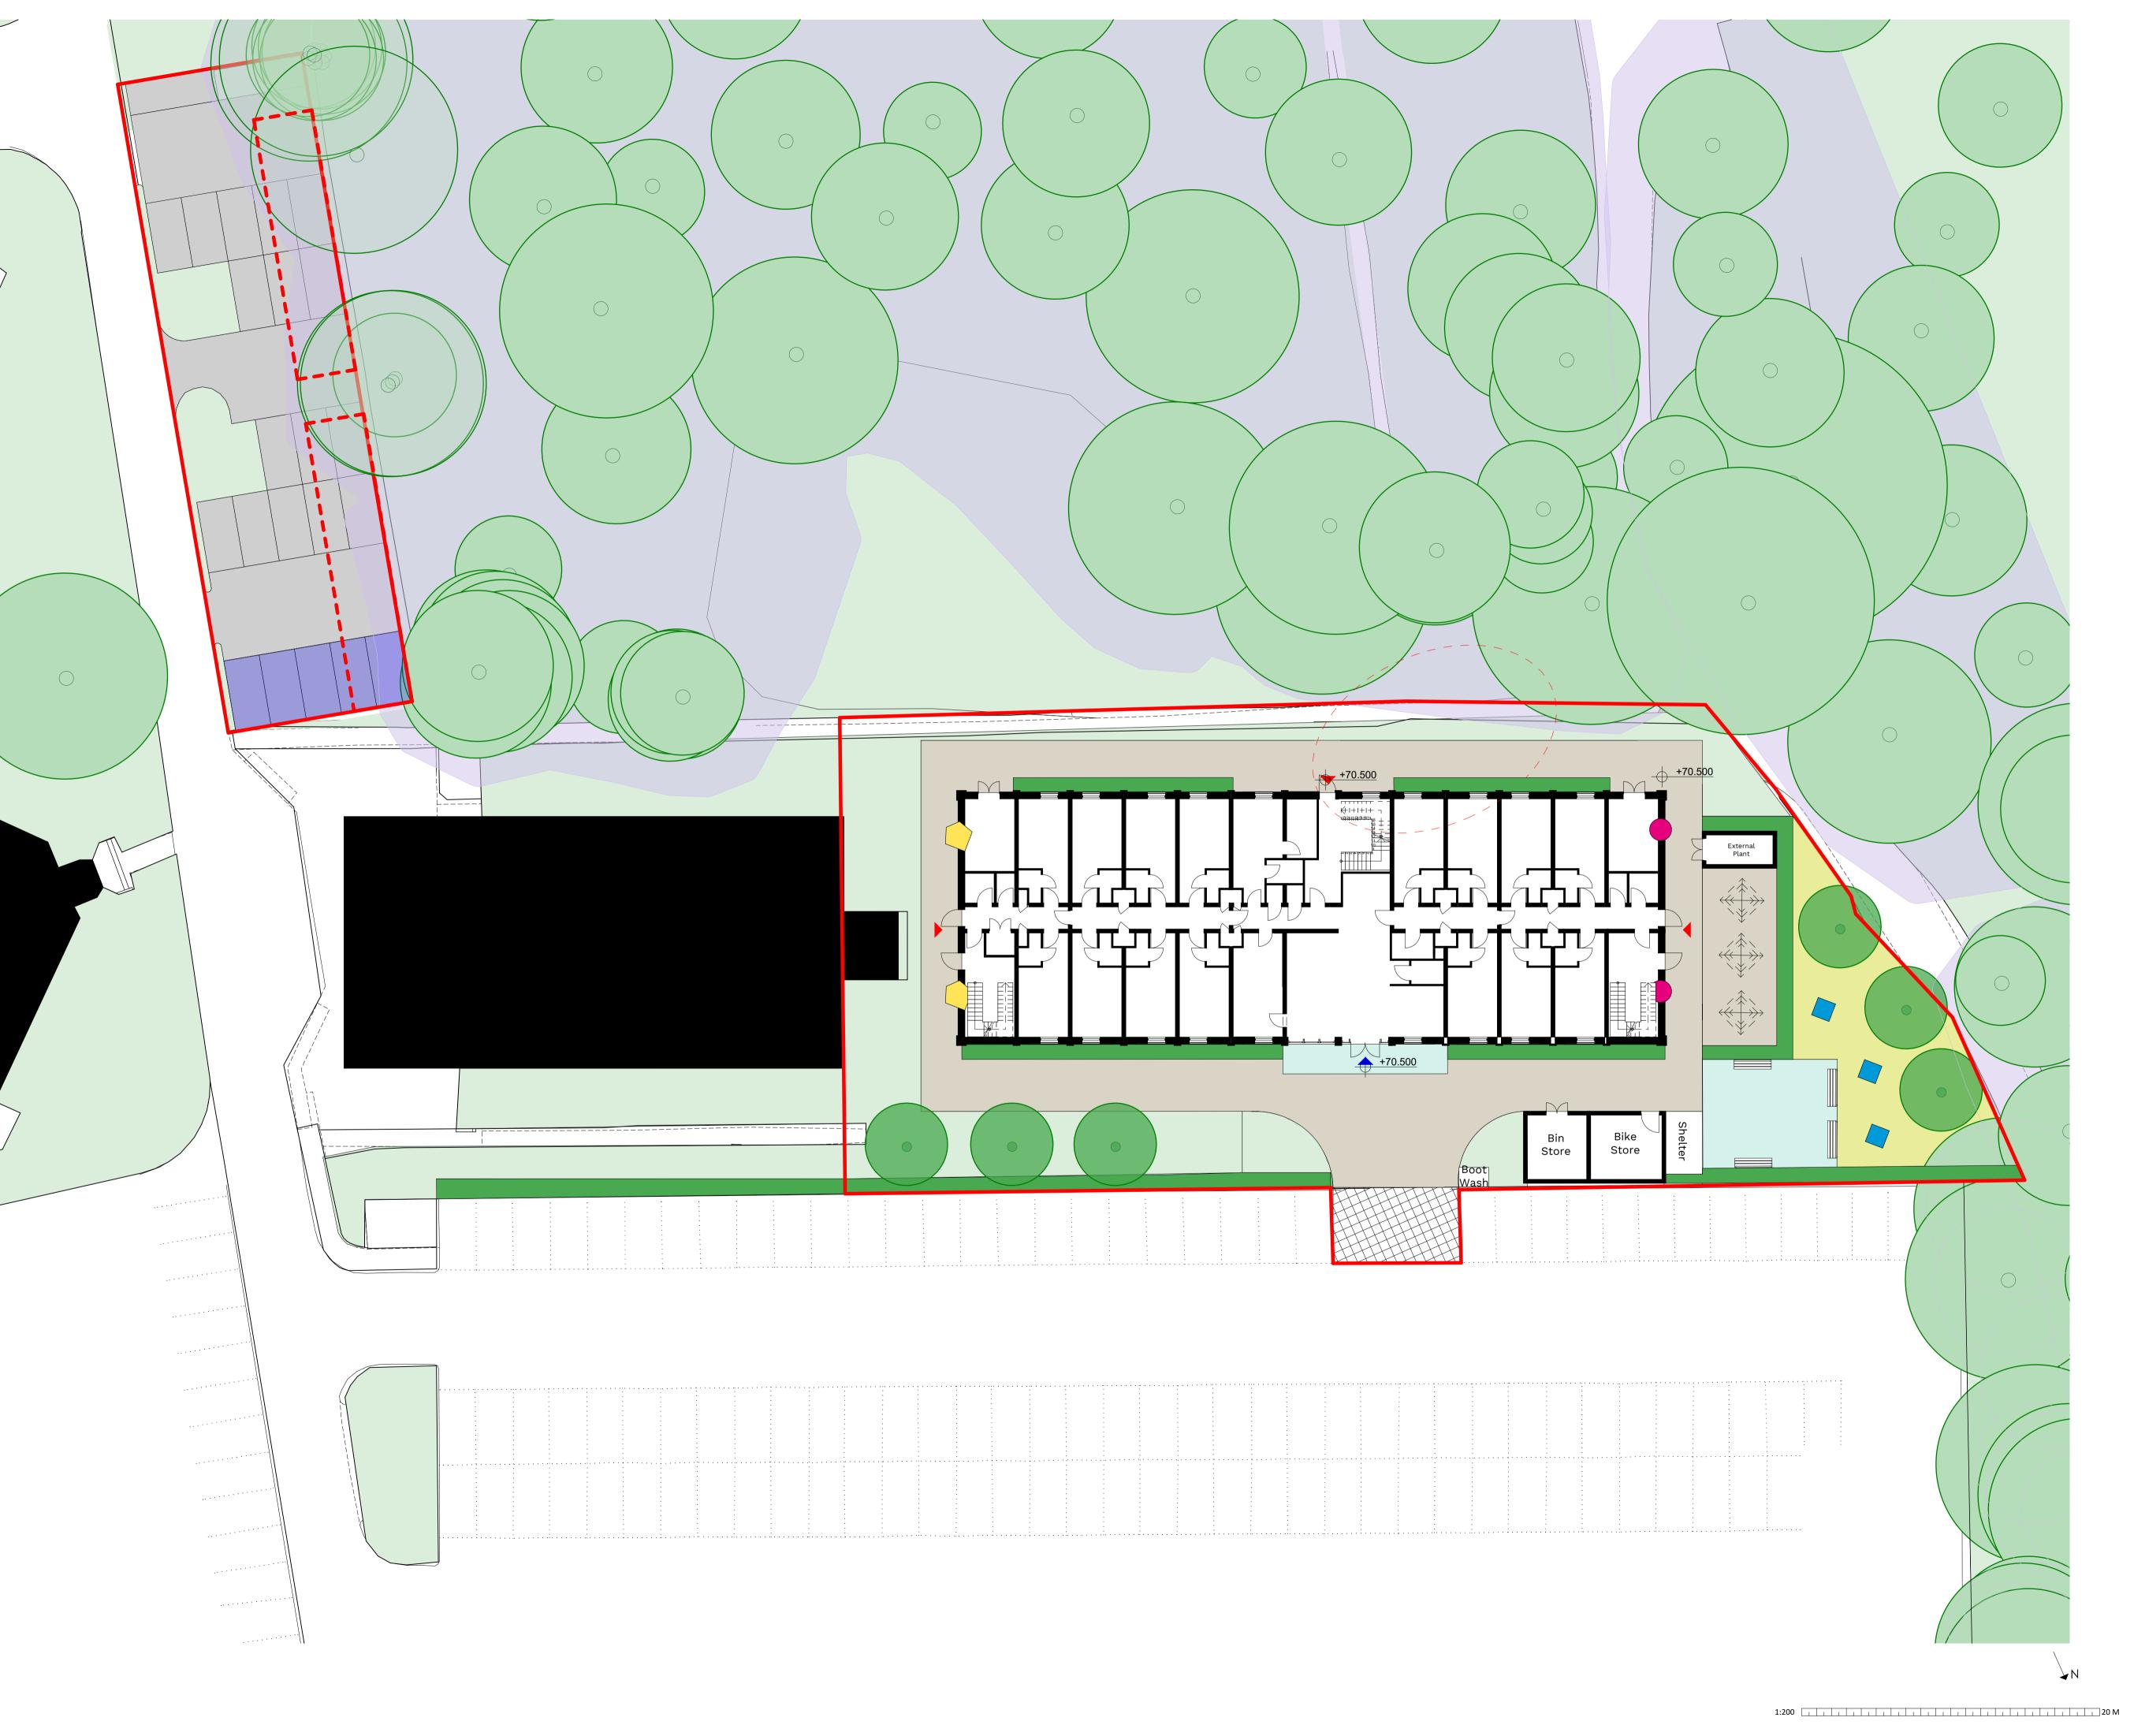

Check all dimensions on site. Do not scale from this drawing Report any discrepancies and omissions to HLM Architects This Drawing is Copyright ©

Key: Building Elements

Primary Entrances Secondary Entrances

Key: Landscaping Existing Grass

Proposed Grass

Shrub Planting Hedge Planting

Meadow Planting

Existing Footpaths Proposed Footpaths

Proposed Paving

Key: Car Parking

Area of existing car park to be painted as a keep clear zone to allow fire tender access to be a second to be a allow fire tender access to building

Proposed parking area providing 22 spaces with new hard wearing layer applied

Parking spaces to have ductwork installed to facilitate future addition of EV charging points

Existing Trees

Key: Arboriculture

**Root Protection Areas** 

Removed Trees **Proposed Trees** 

Key: Ecological Improvements

Bird Boxes

Bat Boxes

Log Piles

09/12/21 PW GM 05/11/21 PW GM 15/10/21 KW GM Date By Chk Po3 Issued for pre-application Po2 General Updates in Line with Stage 2 Progress PO1 PRELIMINARY ISSUE FOR COMMENT

## PROPOSED SITE 2 LANDSCAPE PLAN

Drawing No. Z9A8177Y20-HLM-20-00-DR-L- P03 000203

Scale @ A1 1:200 Checked 06/08/2021 HLM

© HLMArchitects 2nd Floor Ailsa Court 121 West Regent Street Glasgow G2 2SD

www.hlmarchitects.com T. +44 (0) 141 226 8320 F. +44 (0) 141 226 8350 glasgow@hlmarchitects.com